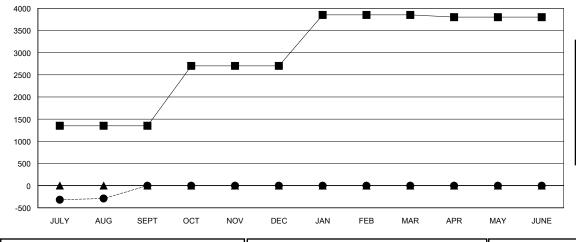

### GOALS AND ACTUAL MEMBERS CUMULATIVE

| -■- MEMBER GROWTH NET GOAL        |  |
|-----------------------------------|--|
| - ● - MEMBER GROWTH ACTUAL        |  |
| - ▲ - LAST YEAR MEMBERSHIP ACTUAL |  |
|                                   |  |
|                                   |  |
|                                   |  |