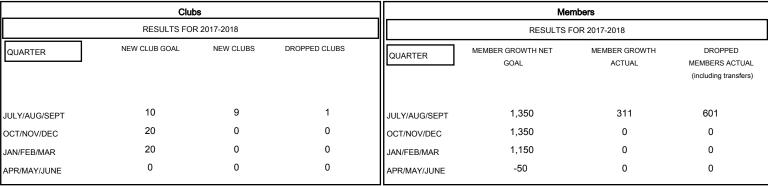

## MONTHLY MEMBERSHIP PROGRESS REPORT

#### District 3231A3

Results as of: 08/31/2017

# GMT: JAYESH THAKKAR LOCATION INDIA GMT CA



## GOALS AND ACTUAL NEW CLUBS CUMULATIVE



### GOALS AND ACTUAL MEMBERS CUMULATIVE



| -■- MEMBER GROWTH NET GOAL        |  |
|-----------------------------------|--|
| - ● - MEMBER GROWTH ACTUAL        |  |
| - ▲ - LAST YEAR MEMBERSHIP ACTUAL |  |
|                                   |  |
|                                   |  |
|                                   |  |

| DROPPED CLUBS: 1 |     |
|------------------|-----|
| DROPPED MEMBERS  |     |
| DECEASED         | 8   |
| CLUB CANCELLED   | 1   |
| OTHER            | 592 |
| TOTAL            | 601 |

| 46 CLUBS OF 116 ADDED 1 OR MORE | GENDER DISTRIBUTION |                 |
|---------------------------------|---------------------|-----------------|
| NEW MEMBERS                     | MALE                | 3,75            |
|