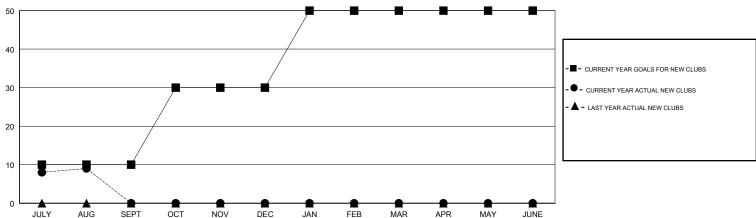

## MONTHLY MEMBERSHIP PROGRESS REPORT

#### District 3231A3

Results as of: 08/31/2017

# GMT: JAYESH THAKKAR LOCATION INDIA GMT CA



## GOALS AND ACTUAL NEW CLUBS CUMULATIVE



### GOALS AND ACTUAL MEMBERS CUMULATIVE



| -■- MEMBER GROWTH NET GOAL        |  |
|-----------------------------------|--|
| - ● - MEMBER GROWTH ACTUAL        |  |
| - ▲ - LAST YEAR MEMBERSHIP ACTUAL |  |
|                                   |  |
|                                   |  |
|                                   |  |

| DROPPED CLUBS: 1 |     |
|------------------|-----|
| DROPPED MEMBERS  |     |
| DECEASED         | 8   |
| CLUB CANCELLED   | 1   |
| OTHER            | 592 |
| TOTAL            | 601 |

| 46 CLUBS OF 116 ADDED 1 OR MORE | GENDER DISTRIBUTION |                 |
|---------------------------------|---------------------|-----------------|
| NEW MEMBERS                     | MALE                | 3,75            |
|                                 | FEMALE